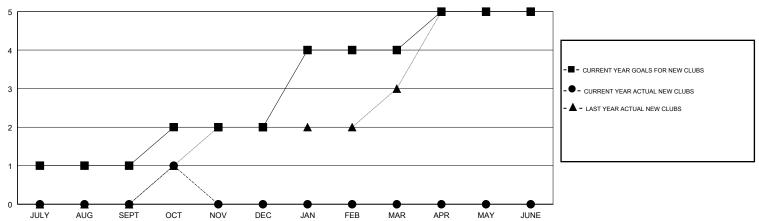

# MONTHLY MEMBERSHIP PROGRESS REPORT

## District 411 B

Results as of: 10/31/2017

# GMT: KAMAL JOSHI LOCATION TANZANIA GMT CA



#### GOALS AND ACTUAL NEW CLUBS CUMULATIVE



## GOALS AND ACTUAL MEMBERS CUMULATIVE



| DROPPED CLUBS: 0 |    | 24 CLUBS OF 50 ADDED 1 OR MORE<br>NEW MEMBERS | GENDER DISTRIBUTION           MALE         991 (65.11%)           FEMALE         531 (34.89%) |                   |     |
|------------------|----|-----------------------------------------------|-----------------------------------------------------------------------------------------------|-------------------|-----|
| DROPPED MEMBERS  |    |                                               | Women Percentage Fisca                                                                        | ıl Year Goal: 40% |     |
| DECEASED         | 1  | CLICK HERE FOR CUMULATIVE  MEMBERSHIP DATA    | TOTAL FAMILY UNIT MEMBERS