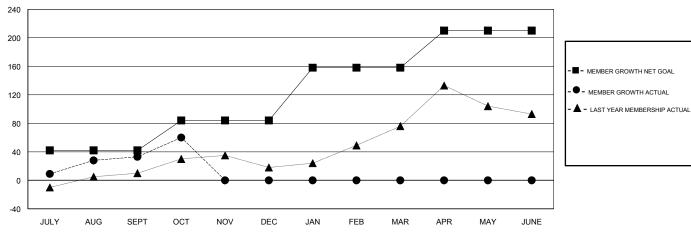

## GOALS AND ACTUAL MEMBERS CUMULATIVE

| DROPPED CLUBS: 0 |    | 24 CLUBS OF 50 ADDED 1 OR MORE<br>NEW MEMBERS | GENDER DISTRIBUTION           MALE         991 (65.11%)           FEMALE         531 (34.89%) |                   |     |
|------------------|----|-----------------------------------------------|-----------------------------------------------------------------------------------------------|-------------------|-----|
| DROPPED MEMBERS  |    |                                               | Women Percentage Fisca                                                                        | ıl Year Goal: 40% |     |
| DECEASED         | 1  | CLICK HERE FOR CUMULATIVE  MEMBERSHIP DATA    | TOTAL FAMILY UNIT MEMBERS                                                                     |                   | 487 |
| CLUB CANCELLED   | 0  |                                               | FAMILY MEMBERS PAYING HALF DUES                                                               |                   | 277 |
| OTHER            | 65 |                                               |                                                                                               |                   |     |
| TOTAL            | 66 |                                               |                                                                                               |                   |     |