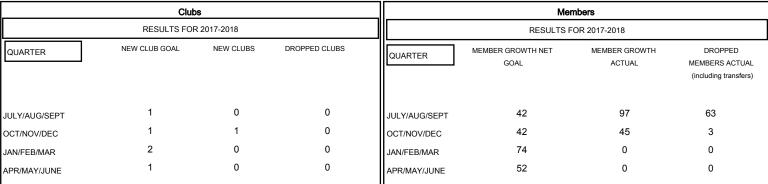

# MONTHLY MEMBERSHIP PROGRESS REPORT

## District 411 B

Results as of: 10/31/2017

# GMT: KAMAL JOSHI LOCATION TANZANIA GMT CA



#### GOALS AND ACTUAL NEW CLUBS CUMULATIVE



## GOALS AND ACTUAL MEMBERS CUMULATIVE



| DROPPED CLUBS: 0 |    | 24 CLUBS OF 50 ADDED 1 OR MORE<br>NEW MEMBERS | GENDER DISTRIBUTION           MALE         991 (65.11%)           FEMALE         531 (34.89%) |                   |     |
|------------------|----|-----------------------------------------------|-----------------------------------------------------------------------------------------------|-------------------|-----|
| DROPPED MEMBERS  |    |                                               | Women Percentage Fisca                                                                        | ıl Year Goal: 40% |     |
| DECEASED         | 1  | CLICK HERE FOR CUMULATIVE  MEMBERSHIP DATA    | TOTAL FAMILY UNIT MEMBERS